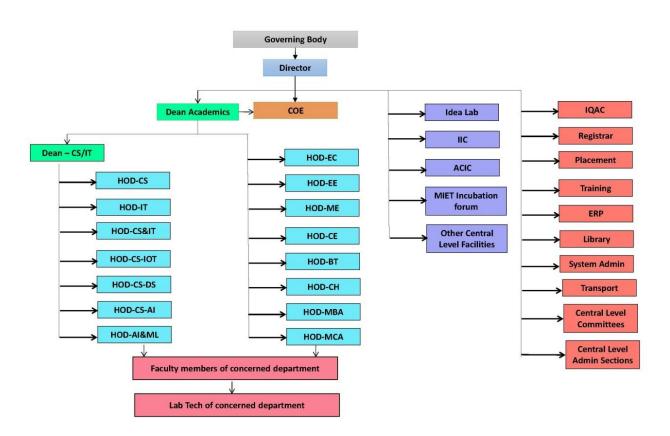

i. Organization Chart

| ii.                          | Grievance redressal mechanism<br>for faculty, staff and students                                                                            | At several places Drop Boxs are placed where students are<br>encouraged to drop their impressions on the functioning of<br>Institute and teaching in the Classes.<br>Students are free to write any complaint without their name<br>so as to take out any fear from their minds.<br>Each complaint is then addressed and put up on a separate<br>notice board to make the system very-very transparent.<br>Faculty is welcomed by Chairman, Director and Dean<br>Acadmics to put any grievance or any thing else which is<br>helding them had to deliver their heat                                                                                                                         |
|------------------------------|---------------------------------------------------------------------------------------------------------------------------------------------|---------------------------------------------------------------------------------------------------------------------------------------------------------------------------------------------------------------------------------------------------------------------------------------------------------------------------------------------------------------------------------------------------------------------------------------------------------------------------------------------------------------------------------------------------------------------------------------------------------------------------------------------------------------------------------------------|
| iii.                         | Establishment of Anti Ragging<br>Committee                                                                                                  | holding them back to deliver their best.<br>Yes                                                                                                                                                                                                                                                                                                                                                                                                                                                                                                                                                                                                                                             |
| iv.                          | Establishment of Online<br>Grievance Redressal Mechanism                                                                                    | Yes                                                                                                                                                                                                                                                                                                                                                                                                                                                                                                                                                                                                                                                                                         |
| V.                           | Establishment of Grievance<br>Redressal Committee in the<br>Institution and Appointment of<br>OMBUDSMAN by the University                   | Yes                                                                                                                                                                                                                                                                                                                                                                                                                                                                                                                                                                                                                                                                                         |
| vi.                          | Establishment of Internal<br>Complaint Committee (ICC)                                                                                      | Yes                                                                                                                                                                                                                                                                                                                                                                                                                                                                                                                                                                                                                                                                                         |
| vii.                         | Establishment of Committee for<br>SC/ST                                                                                                     | Yes                                                                                                                                                                                                                                                                                                                                                                                                                                                                                                                                                                                                                                                                                         |
| viii.<br>ix.<br><b>18.6.</b> | Internal Quality Assurance Cell<br>Equal Opportunity Facilities Cell<br><b>Programmes</b><br>i. Name of the Programmes<br>approved by AICTE | Yes<br>Yes                                                                                                                                                                                                                                                                                                                                                                                                                                                                                                                                                                                                                                                                                  |
|                              | Course<br>Level                                                                                                                             | B.Tech.<br>UG<br>Computer Science & Engg.<br>Computer Science<br>Information Technology<br>Electronics & Communication Engg.<br>Electrical Engg.<br>Mechanical Engg.<br>Mechanical Engg.<br>Biotechnology<br>Civil Engg.<br>Computer Science & Information Technology<br>Computer Science & Engg. (Data Science)<br>Computer Science & Engg. (Artificial Intelligence and<br>Machine Learing)<br>Computer Science & Engg. (Artificial Intelligence)<br>Computer Science & Engg. (IOT)<br>B.Pharm<br>PG<br>MBA<br>MCA<br>M.Tech. (Biotechnology)<br>M.Tech. (Computer Science & Engg.)<br>M.Tech. (Electronics & Communication Engg.)<br>M.Pharm. (Pharmaceutics)<br>M.Pharm. (Pharmacology) |