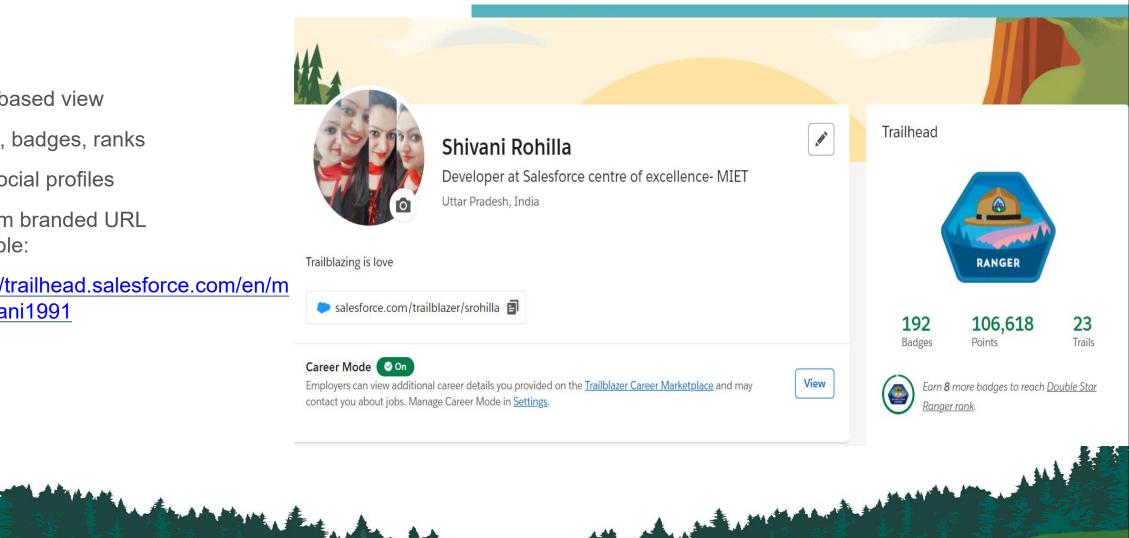

## **Trailhead Reinvents the Resume**

- Skills-based view
- Points, badges, ranks
- Link social profiles
- Custom branded URL Example:
- https://trailhead.salesforce.com/en/m e/shivani1991

salesforce

Salesforce MVPs Community Groups