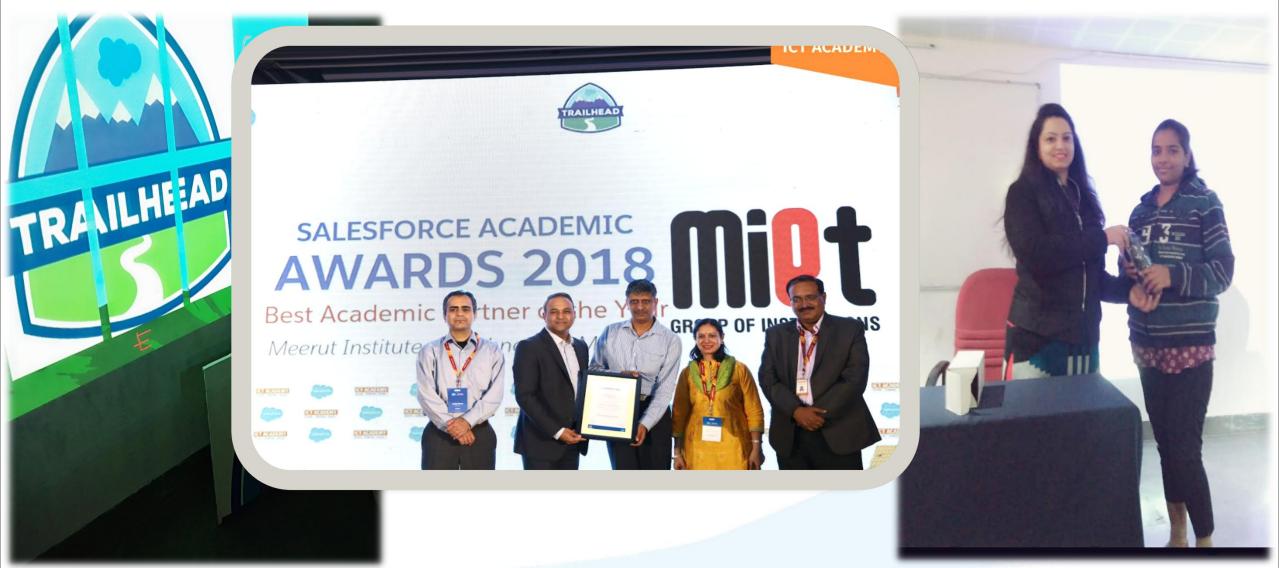

students ON for internships





# Few glimpses of events and activities:

from 2018 till date

#### SALESFORCE FACULTY AWARENESS PROGRAMME

#### Key points of the One hour Session:-

- What Salesforce is?
- Why Salesforce skills are important?
- How to learn Salesforce skills?
- What the Trailblazer Community is?
- How to engage with the community and build your network?

Please come and join us at 12:30pm on Saturday (19<sup>th</sup> Jan,19)

Venue:

M-311 (for CSE) Audi-4 (for other departments)

TRAINERS:

1. SHIVANI ROHILLA Co-Leader, Salesforce Women in Tech Group Meerut <u>shivani.rohilla@miet.ac.in</u> 2. RAGHURAJ SINGH Asst.Professor CSE Dept. MIET, Meerut raghuraj.singh@miet.ac.in



#### **Participation and Awards:**

#### Salesforce Academic Awards 2018- BEST ACADEMIC PARTNER



# **Expert Sessions** @ **MIET**

By Alumni, Aviral Aggrawal, December 2023

Traiblazer COMMUNITY

and

#### Trailblazer Chirag, April 2024

Code with Chirag Sharma, "Business Administration Specialist" 13 APRIL, 2024 | SATURDAY 8:30PM - 10:30PM **MODE - ONLINE DR. ANKUR SAXENA DR. MUKESH RAWAT** (DEAN - CSIT) (HOD - CSE) MR. SHAILENDRA KUMAR SINGH **MS. SHIVANI ROHILLA** (T&P - COORDINATOR)

(TRAINER & SPOC - SALESFORCE)

academic alliance



**SPEAKER: CHIRAG SHARMA** (SALESFORCE TRAILBLAZER)

#### **News coverage**

गुरुवार , १० जनवरी २०१९

2018-2019

# हिन्दुस्तान

घडे.

मेरठ। सॉफ्टवेयर सेल्फफोर्स ने नवीनतम प्रौद्योगिकी कौशल और सॉफ्ट स्किल पर छात्रों को प्रशिक्षित करने के लिए 'वूमेन इन टेक' संगठन शुरू हुआ। वाइस चेयरमैन पुनीत अग्रवाल ने कहा कि इसमें छात्रों को नई तकनीकी का प्रशिक्षण द