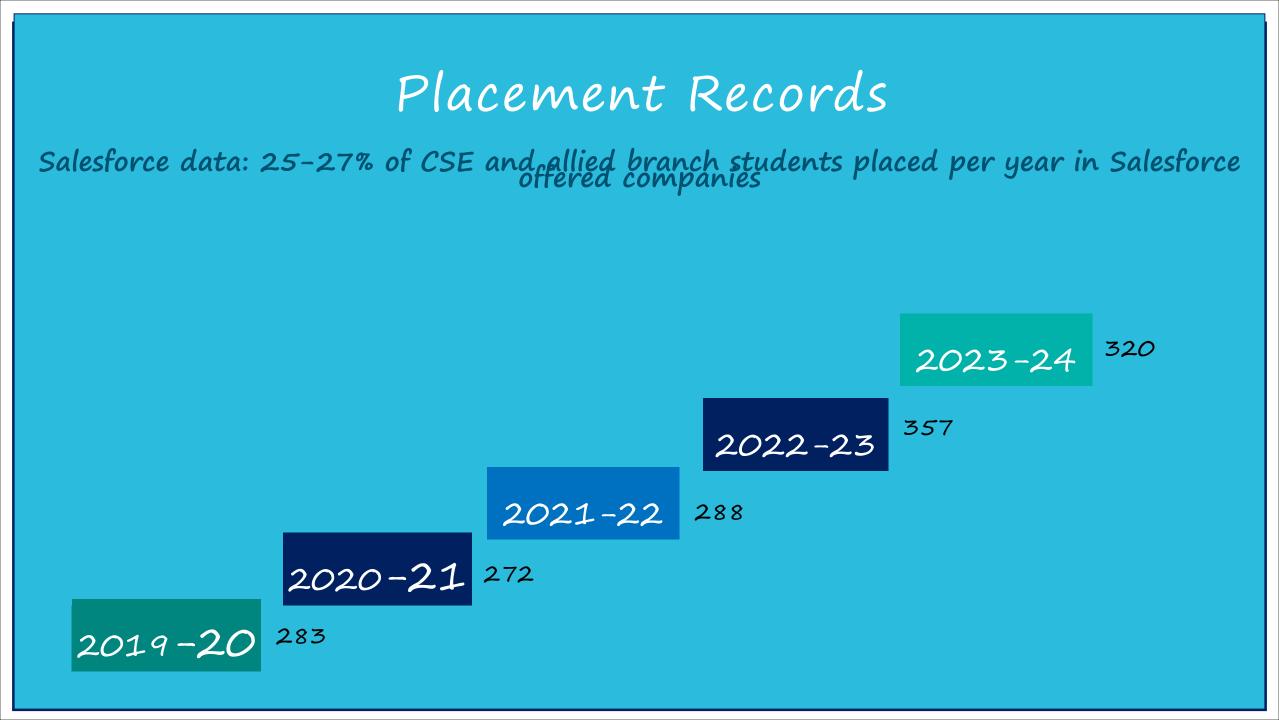

## **Placement Records**

Latest in 2024:

360 Degree Cloud

| Roll No       | Name                 | Course      |  |  |
|---------------|----------------------|-------------|--|--|
| 2000680100029 | AKANSHA TOMAR        | B.Tech CSE  |  |  |
| 2000680100041 | AMARPREET KAUR REKHI | B.Tech CSE  |  |  |
| 2000680100083 | ASHUTOSH RANA        | B.Tech CSE  |  |  |
| 2000680100281 | SEJAL TYAGI          | B.Tech CSE  |  |  |
| 2102920109003 | PRAGYA MOHAN         | B.Tech CSE  |  |  |
| 2000680110013 | AYUSHI MAVI          | B.Tech CSIT |  |  |
| 2100680109031 | VISHANT SHARMA       | B.Tech CSE  |  |  |