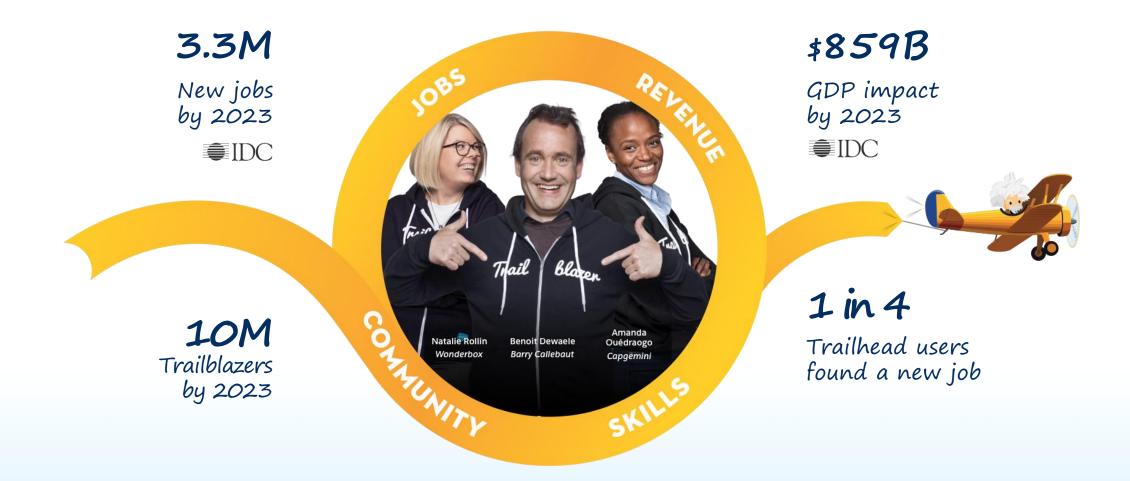

# The Salesforce Economy

Creating millions of jobs and millions of Trailblazers

Source 1. IDC White Paper sponsored by Salesforce, The Salesforce Economy Forecast: 3.3 Million New Jobs, \$859 Billion New Business Revenues to Be Created from 2016 to 2022, October 2017 2. Nucleus Research sponsored by Salesforce, The Real Economic Impact of Trailhead, March 2018.