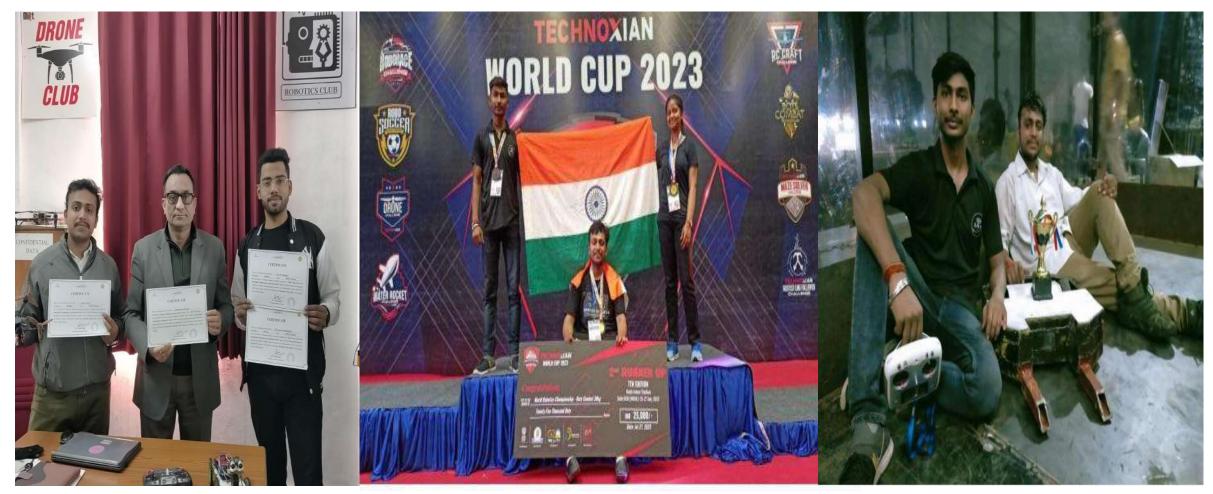

# Achievements, Awards and Recognitions

| S.<br>No. | Date              | Name of the Event / Competition           | Organized By                      | Name of activity<br>/ Event in which the<br>team participated | Achievement |
|-----------|-------------------|-------------------------------------------|-----------------------------------|---------------------------------------------------------------|-------------|
| 1         | 25-26 March 2023  | 30kg Robowar competition                  | IIT Roorkee                       | 30kg Robowar                                                  | 1st         |
| 2         | 27 July 2023      | Technoxian World Robotics<br>Championship | Technoxian World<br>Robotics      | International 30 kg<br>Robowar<br>Competition                 | 3rd         |
| 3         | 25-26 August 2023 | Robowar                                   | IIIT Delhi                        | 30kg Robowar                                                  | 1st         |
| 4         | 3 Sept. 2023      | Robowar                                   | IIIT Guwahati                     | 30kg Robowar                                                  | 2nd         |
| 5         | 14 Oct. 2023      | Robowar                                   | IIT Dhanbad                       | 30kg Robowar                                                  | 3rd         |
| 6         | 28 Oct. 2023      | Robowar                                   | IMC Delhi                         | 15kg Robowar                                                  | 1st         |
| 7         | 28 Oct. 2023      | Robowar                                   | IMC Delhi                         | 30kg Robowar                                                  | 1st         |
| 8         | 31 Oct. 2023      | Robo sumo                                 | Jamia Hamdard<br>University Delhi | 15kg Robo sumo                                                | 1st         |
| 9         | 3-5 Nov. 2023     | Robowar                                   | IIT Patna                         | 30kg Robowar                                                  | 1st         |