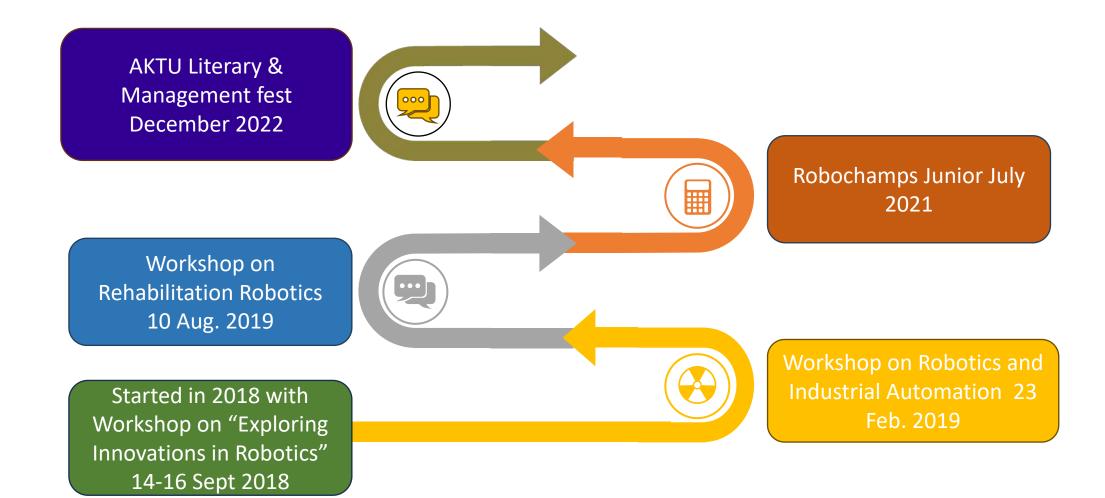

#### Road map of progress

## Activities/Events Organized

| S. No. | Name of the Activity / Event<br>Organized                | Level (Dept /<br>Institute / Other) | Date(s)                     | Venue       | Total No. of Participants | Link                                             |
|--------|----------------------------------------------------------|-------------------------------------|-----------------------------|-------------|---------------------------|--------------------------------------------------|
| 1      | Exploring Innovations in Robotics                        | Institute                           | 14-16 Sept 2018             | MIET        | 78                        | Workshop details                                 |
| 2      | Robotics Embedded Systems and Industrial Automation      | Institute                           | 23 Feb. 2019                | MIET        | 87                        | Workshop details                                 |
| 3      | Robotics, control systems, and Rehabilitation robotics   | Institute                           | 10 Aug. 2019                | MIET        | 62                        | Workshop details                                 |
| 4      | Robochamps Junior 2021                                   | Other                               | 29th May to 28<br>July 2021 | MIET Meerut | 42                        | 2024 01 27 03 4<br>3 43 7196.pdf<br>(miet.ac.in) |
| 5      | AKTU Literary & Management fest ( Robo War & Robo Race ) | AKTU Zonal                          | 9-10 Dec. 2022              | MIET Meerut | 11                        | New Doc 01-10-<br>2024 13.52<br>(miet.ac.in)     |