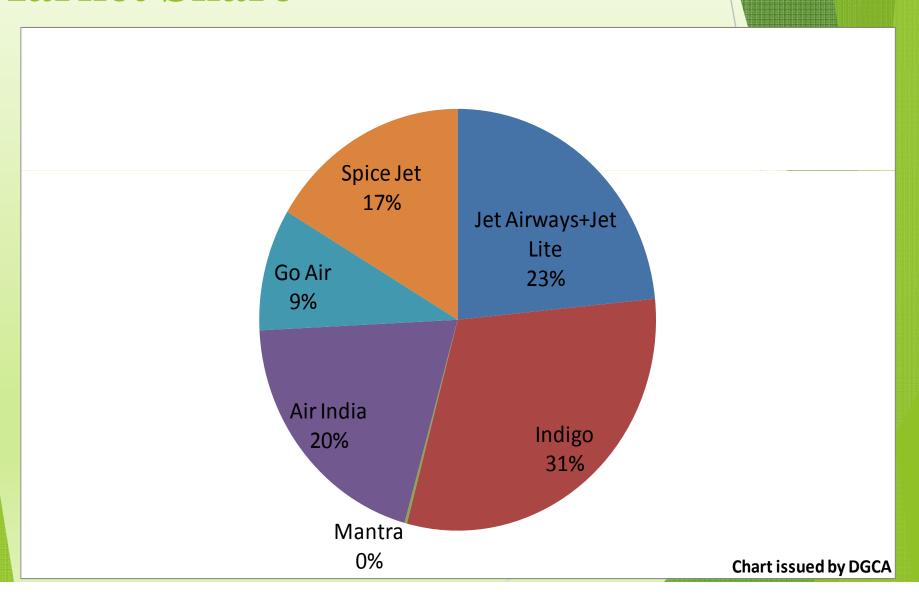

BY-

**SURBHI RASTOGI** 

SHASHI KUMAR JHA

ASHISH CHODHARY

**BOBBY SOM** 

### WELCOME TO JET AIRWAYS

- ▶ Jet Airways was started by Naresh Goyal.
- It was incorporated as an air taxi operator on 1 April 1992.
- It started commercial operations on 5 May 1993 with a fleet of four leased Boeing 737-300 aircraft.
- ► Fleet Size-118 (including subsidiaries).
- Hub-Chhatrapati Shivaji International (Mumbai) (Primary & Maintenance Base).

Secondary Hubs-Brussels Airport, Chennai Airport, Delhi Airport.



### TAG LINE..







## **Market Share**





# STP OF JET AIRWAYS

### **SEGMENT**

- ECONOMIC CLASS
- FIRST CLASS

### **TARGET**

- CORPORATE CLASS
- UPPER MIDDLE CLASS

### **POSITIONING**

- PREMIUM
- BUSINESS CLASS



# **Marketing Strategies**

Affiliate marketing programme

Removing a Row to Gain passenger space

Partnership with UTV.

Alliance with kingfisher airline

E-Marketing



# **COST STRUCTURE FUEL COST AIRCRAFT EMPLOYEE** MAINTENANCE COST COST **SELLING AND OTHER DISTRIBUTION EXPENSES EXPENSES**

# JET AIRWAYS

### BUDGET

| PARTICULARS       | AMOUNT | DAYS | WORD/ ADD<br>PER DAY |
|-------------------|--------|------|----------------------|
| NEWSPAPER         |        |      |                      |
| -HIGH<br>COVERAGE | 5000   | 3    | 30                   |
| - LOW<br>COVERAGE | 2000   | 3    | 50